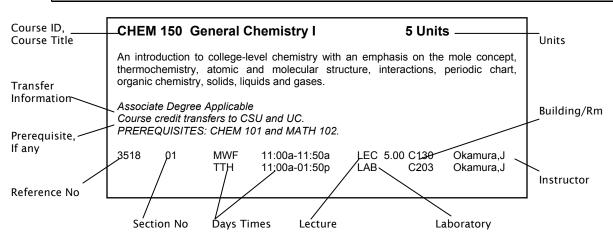

February 1 February 8 February 16 February 22 March 22

#### <u>Holidays</u>

January 18 February 12 February 15 March 15 – 20 Priority (EOPS/CARE, DSP& S and Veterans) Category A Category B Category C Category D Category E Category F Open Registration

Full-Term Instruction Begins 8-Week Short-Term Session Begins 15-Week Short-Term Session Begins 14-Week Short-Term Session Begins 13-Week Short-Term Session Begins 9-Week Short-Term Session Begins

Martin Luther King, Jr. Day – Campus Closed Lincoln's Birthday – Campus Closed Washington's Birthday – Campus Closed Spring Recess

#### Refer to your registration statement for last day to drop and last day to withdraw.

Consulte a su declaración de registro para el último día para soltar y el último día para retirar.

# HOW TO READ A SCHEDULE